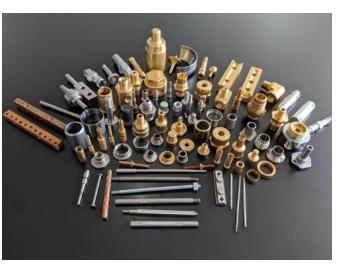

#### CAPABILITIES

Sirius Machine has CNC Lathe, CNC Milling, 3-D Wire & Tube Bending and Cold Heading capabilities

CNC Lathe: Precision 7-Axis Turning (1/8"-12" diameter) - 14 Swiss Lathe Machines

CNC Milling: Precision 3-Axis Milling (16"x20", 18"x30", 30"x50") - 3 Milling Machines

Cold Heading: 5 Die 5 Blow, 3 Die 3 Blow, 2 Die 3 Blow, 2 Die 2 Blow, 1 Die 2 Blow (6mm-15mm diameter)

3-D Solid and Tube Forming and Bending—2 Machines (5mm-13mm diameter)

Materials we work with include:

- Steel
- Aluminum
- Tool steel
- **Plastic**
- Stainless steel
- Brass
- Rrnnze.
- Cooper
- And more