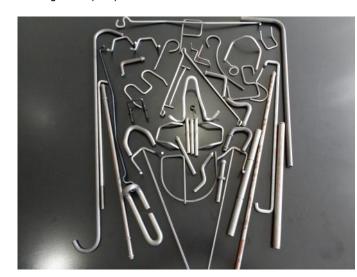

Cold Heading: 5 Die 5 Blow, 3 Die 3 Blow, 2 Die 3 Blow, 2 Die 2 Blow, 1 Die 2 Blow (6mm-15mm diameter)

3-D Solid and Tube Forming and Bending—2 Machines (5mm-13mm diameter)

Materials we work with include: