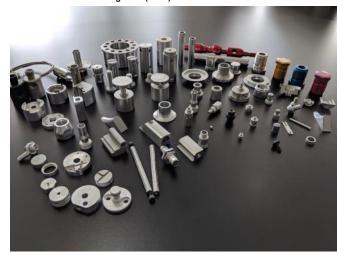

#### CAPABILITIES

Sirius Machine has CNC Lathe, CNC Milling, 3-D Wire & Tube Bending and Cold Heading capabilities

CNC Lathe: Precision 7-Axis Turning (1/8"-12" diameter) - 14 Swiss Lathe Machines

CNC Milling: Precision 3-Axis Milling (16"x20", 18"x30", 30"x50") - 3 Milling Machines

Cold Heading: 5 Die 5 Blow, 3 Die 3 Blow, 2 Die 3 Blow, 2 Die 2 Blow, 1 Die 2 Blow (6mm-15mm diameter)

3-D Solid and Tube Forming and Bending—2 Machines (5mm-13mm diameter)

Materials we work with include:

- Steel
- Aluminum
- Tool steel
- **Plastic**
- Stainless steel
- Brass
- Rrnnze.
- Cooper
- And more