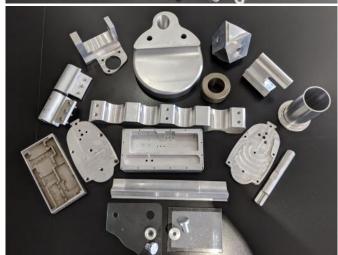

#### CAPABILITIES

Sirius Machine has CNC Lathe, CNC Milling, 3-D Wire & Tube Bending and Cold Heading capabilities

CNC Lathe: Precision 7-Axis Turning (1/8"-12" diameter) - 14 Swiss Lathe Machines

CNC Milling: Precision 3-Axis Milling (16"x20", 18"x30", 30"x50") - 3 Milling Machines

Cold Heading: 5 Die 5 Blow, 3 Die 3 Blow, 2 Die 3 Blow, 2 Die 2 Blow, 1 Die 2 Blow (6mm-15mm diameter)

3-D Solid and Tube Forming and Bending—2 Machines (5mm-13mm diameter)

Materials we work with include:

- Steel
- Aluminum
- Tool steel
- **Plastic**
- Stainless steel
- Brass
- Rrnnze.
- Cooper
- And more