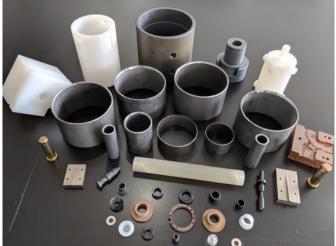

#### CAPABILITIES

Sirius Machine has CNC Lathe, CNC Milling, 3-D Wire & Tube Bending and Cold Heading capabilities

CNC Lathe: Precision 7-Axis Turning (1/8"-12" diameter) - 14 Swiss Lathe Machines

CNC Milling: Precision 3-Axis Milling (16"x20", 18"x30", 30"x50") - 3 Milling Machines

Cold Heading: 5 Die 5 Blow, 3 Die 3 Blow, 2 Die 3 Blow, 2 Die 2 Blow, 1 Die 2 Blow (6mm-15mm diameter)

3-D Solid and Tube Forming and Bending—2 Machines (5mm-13mm diameter)

Materials we work with include:

- Steel
- Aluminum
- Tool steel
- **Plastic**
- Stainless steel
- Brass
- Rrnnze.
- Cooper
- And more