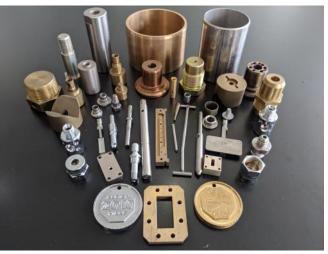

#### CAPABILITIES

Sirius Machine has CNC Lathe, CNC Milling, 3-D Wire & Tube Bending and Cold Heading capabilities

CNC Lathe: Precision 7-Axis Turning (1/8"-12" diameter) - 14 Swiss Lathe Machines

CNC Milling: Precision 3-Axis Milling (16"x20", 18"x30", 30"x50") - 3 Milling Machines

Cold Heading: 5 Die 5 Blow, 3 Die 3 Blow, 2 Die 3 Blow, 2 Die 2 Blow, 1 Die 2 Blow (6mm-15mm diameter)

3-D Solid and Tube Forming and Bending—2 Machines (5mm-13mm diameter)

Materials we work with include:

- Steel
- Aluminum
- Tool steel
- **Plastic**
- Stainless steel
- Brass
- Rrnnze.
- Cooper
- And more