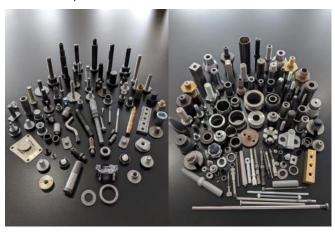

#### CAPABILITIES

Sirius Machine has CNC Lathe, CNC Milling, 3-D Wire & Tube Bending and Cold Heading capabilities

CNC Lathe: Precision 7-Axis Turning (1/8"-12" diameter) - 14 Swiss Lathe Machines

CNC Milling: Precision 3-Axis Milling (16"x20", 18"x30", 30"x50") - 3 Milling Machines

Cold Heading: 5 Die 5 Blow, 3 Die 3 Blow, 2 Die 3 Blow, 2 Die 2 Blow, 1 Die 2 Blow (6mm-15mm diameter)

3-D Solid and Tube Forming and Bending—2 Machines (5mm-13mm diameter)

Materials we work with include:

- Steel
- Aluminum
- Tool steel
- **Plastic**
- Stainless steel
- Brass
- Rrnnze.
- Cooper
- And more